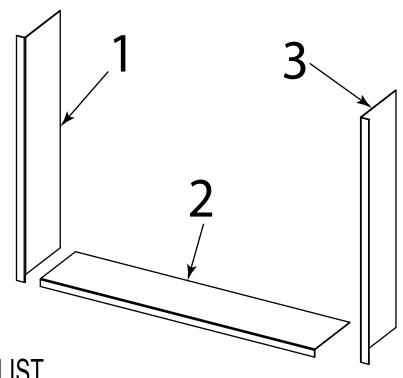

|--|

| KEY<br>NO. | PART<br>NUMBER | DESCRIPTION                    |
|------------|----------------|--------------------------------|
| 1          | 52.606         | Formed Side Panel - Left Hand  |
| 2          | 52.608         | Formed Sill Panel              |
| 3          | 52.605         | Formed Side Panel - Right Hand |