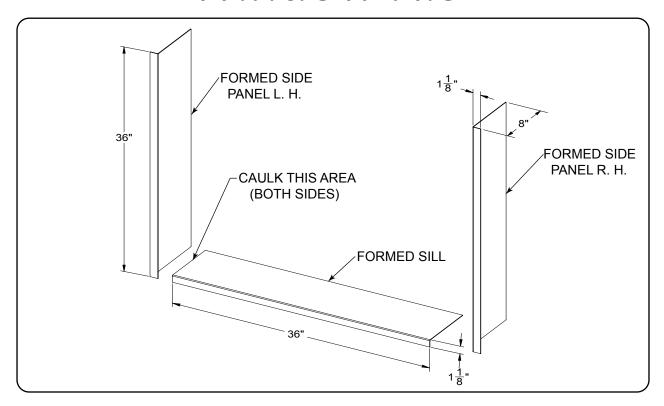

#### **EASY TO INSTALL:**

- 1. Remove original window molding or trim that protrudes into bath aclove area. Measure width and depth of sill as measured to front face of window. Cut **Formed Sill** to fit, be sure bonding surface is clean, apply adhesive directly to surface, press **Formed Sill** in place.
- Measure height of Formed Side Panel to align with top edge of wall surround (recommended), cut to height and depth. Be sure bonding surface is clean. Apply adhesive directly to surface, press Formed Side Panel in place. Repeat procedure for remaining Formed Side Panel,. Block and brace as needed until adhesive sets up. (Approx. 24 Hours)
- 3. Caulk all seams as shown in illustration smallest bead possible.

### SPECIAL NOTICE!!

After cleaning excess adhesive with the proper material as specified by adhesive manufacturer - IMMEDIATELY WASH UNIT COMPLETELY WITH A SOAP WATER SOLUTION. This will neutralize any continuing chemical reaction between the solvent and window kit material. FAILURE TO WASH AWAY SOLVENT MAY CAUSE BLEACHING OR LOSS OF COLOR IN WINDOW KIT MATERIAL